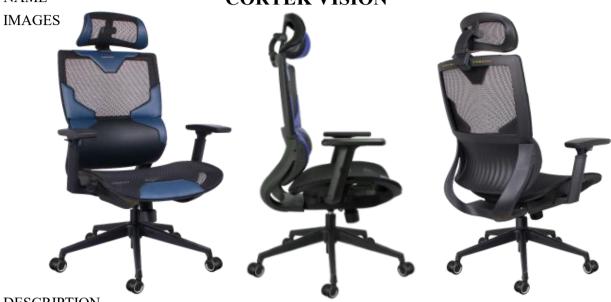

**BRAND** CORTEK

**OFFICE/GAMING CHAIR CATEGORY** 

**VISBLU CODE GTIN** 8058772936555

**TITLE CORTEK VISION OFFICE/GAMING CHAIR** 

CORTEK VISION **NAME** 

DESCRIPTION

VISION is a very high-end mesh office and gaming chair.

The large surface, the excellent fabrics and the many adjustments with controls on the seat (not under the chair) make this

very comfortable chair. There are many adjustments to both the cervical support, the reclining backrest and the seat

adjustable forwards and backwards. The controls, located to the right and left of the seat (and not underneath) are easily reachable.

Available in black, black+red, black+blue.

Brand Cortek Name Vision

Office and Gaming armchair Type

Color Black+Blue Cervical cushion Adjustable Reclinable Yes

Adjustable Seat

Synthetic fiber and mesh Material